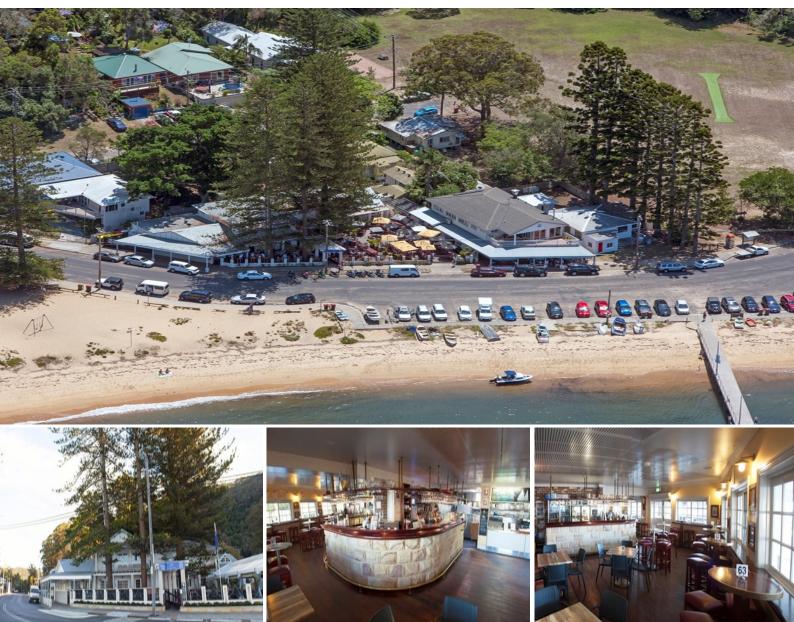

## 6-10 Patonga Drive PATONGA, NSW

## HOTEL FOR SALE - Patonga Beach Hotel, Patonga

- Outstanding waterfront location ? just over 1 hour from Sydney
- 1,542.9m2 site (approx.) boasting absolute beach frontage
- Includes residence, studio apartment, fish and chip shop & caf?
- Great access from Palm Beach, Brooklyn ferries & chartered tours
- Large land parcel across two separate titles ? underlying property value