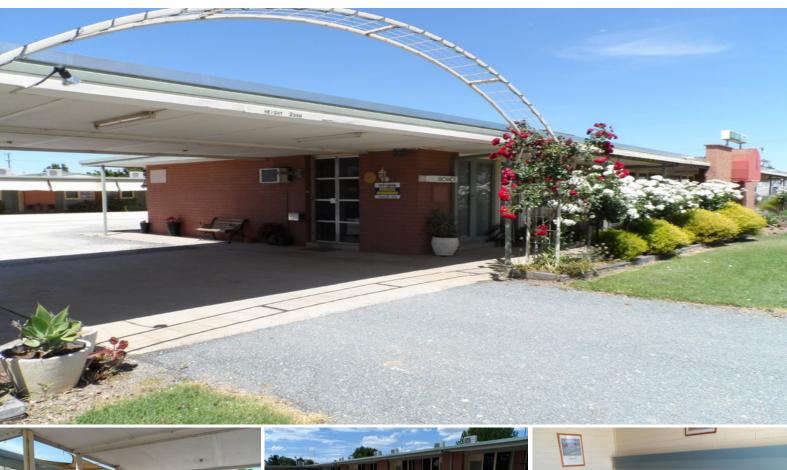

## MOTEL FREEHOLD - WELL MAINTAINED - NEWELL HWY FRONTAGE

Older Motel but well maintained - heaps of potential to improve. Operated by single person. Newell Highway frontage. Quiet units, good family residence. Suited to Coach Trade. Finley is NOT over serviced.

Rating: 3 star

Construction: 21units. Single storey brick and besser block construction with cliplock iron roof and besser block partitions. 1966 construction good for age - well maintained.

Interior: Medium size units and bathrooms well appointed with good clean furnishings.