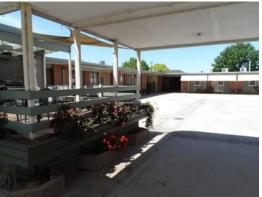

## MOTEL FREEHOLD - WELL MAINTAINED - NEWELL HWY FRONTAGE

Older Motel but well maintained - heaps of potential to improve. Operated by single person. Newell Highway frontage. Quiet units, good family residence. Suited to Coach Trade. Finley is NOT over serviced.

Rating: 3 star

Construction: 21units. Single storey brick and besser block construction with cliplock iron roof and besser block partitions. 1966 construction good for age - well maintained.

Interior: Medium size units and bathrooms well appointed with good clean furnishings.