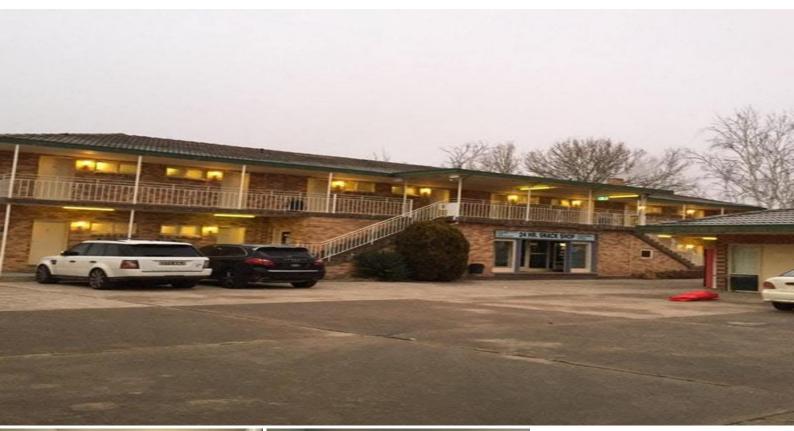

Construction: 41 units. Double storey brick construction with tile and iron roof and brick partitions. Approx. 40 years old - double brick property well maintained for age.

Interior: Excellent budget style accommodation used for group travel and educational tours. Outstanding facilities. Property can take up to three buses at one time.