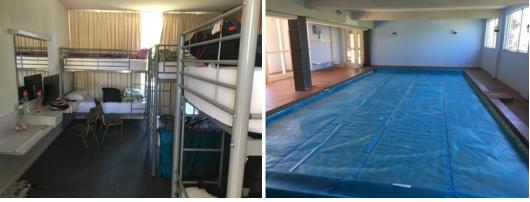

Construction: 41 units. Double storey brick construction with tile and iron roof and brick partitions. Approx. 40 years old - double brick property well maintained for age.

Interior: Excellent budget style accommodation used for group travel and educational tours. Outstanding facilities. Property can take up to three buses at one time.

Residence: 3 bedrooms, lounge, dining, kitchen, 2 bathrooms - above motel.

Laundry: Excellent laundry plus snow gear dry

Price: