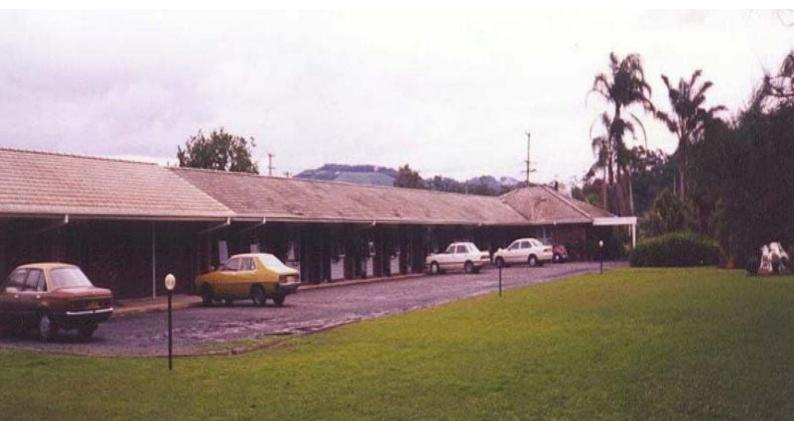

## MOTEL - MID-NORTH COAST

Description: Pacific Highway, Woolgoolga. 10 units plus self contained apartment in prime growth region.

AAA Rating: 3 Star.

Construction: Brick and tile with brick petitions

Residence: 2 bedroom with built-ins. Large lounge & dining area. 2 x bath / toilet. Share motel kitchen and storeroom adjoins. Reception office area. Age: 1975 approx.

Clientele: Passing trade and holiday people.

Land Area: ½ acre.

Tariffs: Permanently letting self contained apartment \$135p.w

Single \$52-\$75; Double \$55-\$75; Family \$85-\$120; Extra Person \$10

Chain Affiliation: Budget Group

Further Development: Possible with extra block of land available next door.

Services: Breakfast, ISD STD

Turnover: \$100,000

Occupancy: 45%

Comment: This property has not been marketed for many years and has mostly been run by a single male. There is tremendous up side to this motel with growing number holidaying in Australia and traveling north. Turnover must increase and value will continue to grow. Price: