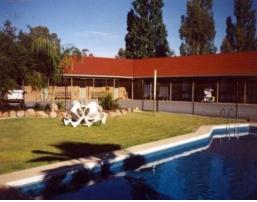

## **MOTEL - RIVERINA**

Description: Colonial style Motor Inn located in busy Riverina area. Very well presented. Highway location.

AAA Rating: 3½ Star (High)

Construction: Brick & tile construction. All single level. Brick partitions.

Attractive well presented motel.

Residence: 3 bedroom with built-ins. Large open plan living area. Bath/toilet. Large private yard. Garage. Excellent well planned family

residence - joins reception.

Age: 1980 - 1984