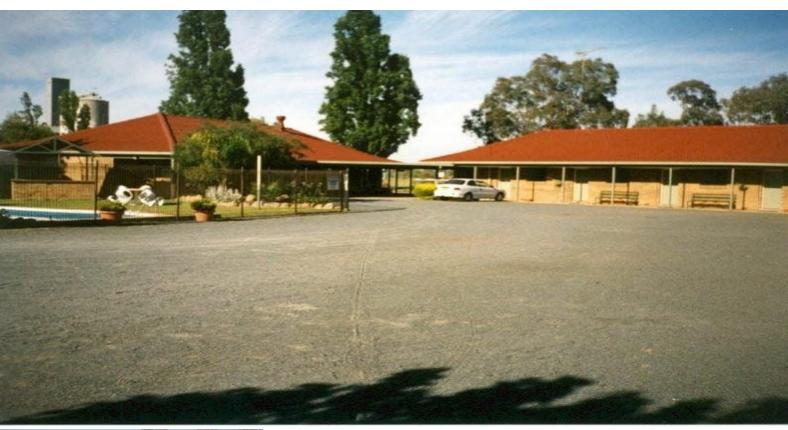

## **MOTEL - RIVERINA**

Description: Colonial style Motor Inn located in busy Riverina area. Very well presented. Highway location.

AAA Rating: 3½ Star (High)

Construction: Brick & tile construction. All single level. Brick partitions.

Attractive well presented motel.

Residence: 3 bedroom with built-ins. Large open plan living area. Bath/toilet. Large private yard. Garage. Excellent well planned family

residence - joins reception.

Age: 1980 - 1984