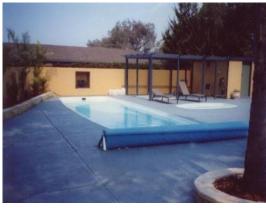

## **MOTEL - SOUTH COAST**

Description: South Coast. Close to Victorian border. Busy fishing port.

AAA Rating: 3½ Star (High)

Construction: Brick & tile colonial style. Single level built on concrete slab

with brick partitions in rooms.

Residence: 3 bedroom (ensuite & walk in wardrobe) 3 built-ins, share kitchen, lounge, dining, bathroom/toilet, private yard, double lock-up

garage.

Age: Mid 1970's.

Clientele: Large coach trade plus rep & tourist trade.

Land Area: 2 acres

Tariffs: Single \$80 - \$130; Double \$88 - \$150; Family (4) \$100 - \$165;

Extra Person \$10

Chain Affiliation: Best Western Occupancy: 63% approx.

Comment: Excellent single level motel with bi