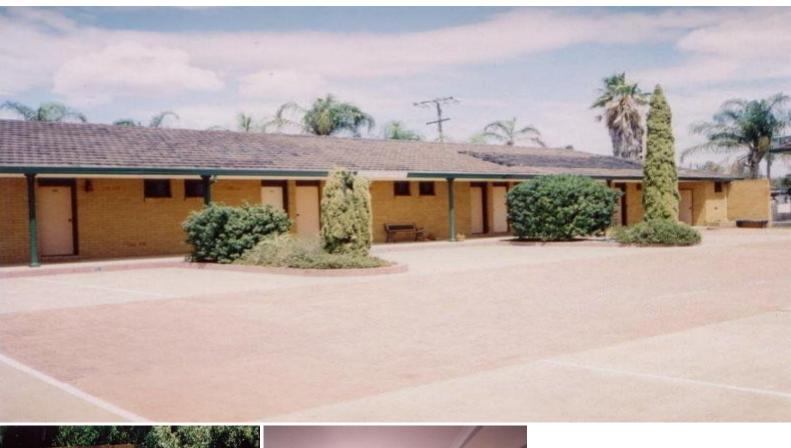

## MOTEL - NORTH-WEST NSW

Description: North-west NSW. Very strong rural centre. 16yr lease. Excellent corporate clientele.

## AAA Rating: 3½ Star

Construction: Brick & tile. Single level on concrete slab.

Residence: 4 bedroom - main with walk in wardrobe, 3 with built-ins, small kitchen, lounge, dining, bathroom/toilet, carport. Very roomy and convenient family residence. Joins reception.

Age: Built in 2 stages, 1976 - 1988

Clientele: Corporate reps, passing trade, some tourists.

Land Area: 3257m2

Tariffs: Single \$79 - \$86; Double \$86 - \$102; Family \$130 - \$135; Extra Person \$10. Good variation in room sizes. Includes 2 x 2BR units + 10 spa rooms.