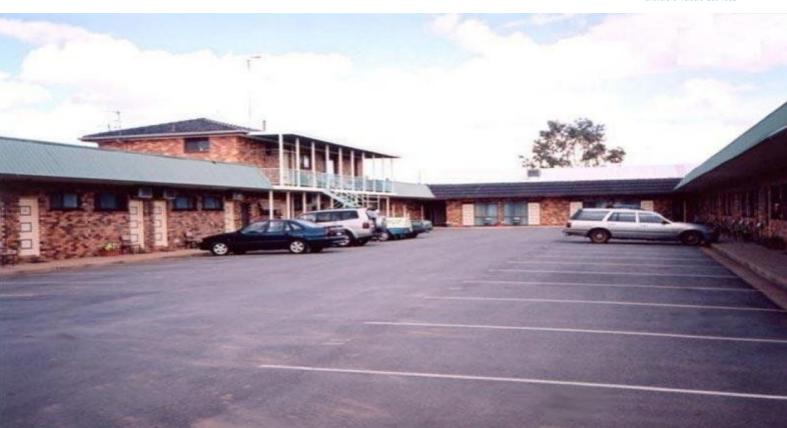

## MOTEL - THRIVING RURAL CITY

Description: Town centre in thriving rural city adjacent to services club. Immaculate presentation. No restaurant. Not a cent to spend.

AAA Rating: 3½ star

Construction: Brick & tile. Two storey. Brick partitions. In excellent

condition. Good street appeal.

Residence: 3 bedroom with built-ins. Private kitchen, dining, lounge, bathroom & laundry, carport plus small private balcony. Excellent family residence.

Age: 20 years approx.

Clientele: Mainly corporate through week, tourist & visitors weekends.

Land Area: 2455sqm approx.

Tariffs: Single \$87 - \$92; Double \$98 - \$102; Family \$110; Extra Person

\$12.

Chain Affiliation: Yes Occupancy: 63% as advised.