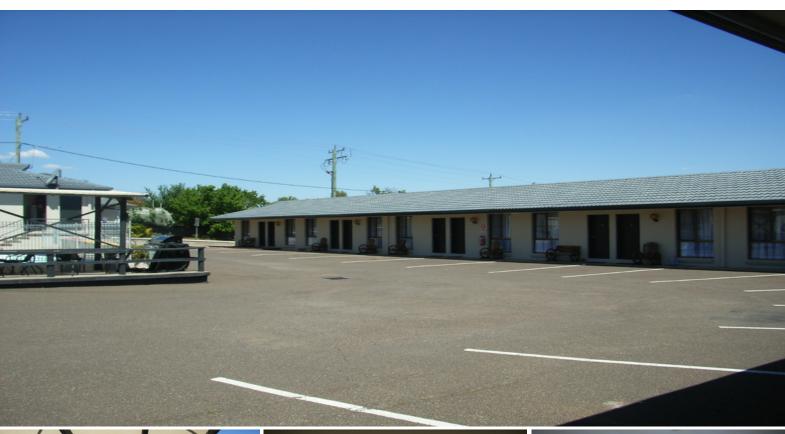

## MOTEL FOR SALE- NEW ENGLAND HIGHWAY

Description: Very attractive New England Highway frontage motel.

AAA Rating: 3½ star

Construction: 24 unit, all single level brick & tile with brick wall partitions. Medium to good medium size units - very clean and well maintained - paint good. Current owners have refurbished 7 units. Very solid construction.

Residence: 3 bedroom, all with built-ins, own kitchen, lounge, dining, bathroom, carport and private yard. Lots of space - joins reception

Age: Built 1983 approx.

Tariffs: Single \$85 - \$160; Double \$95 - \$160