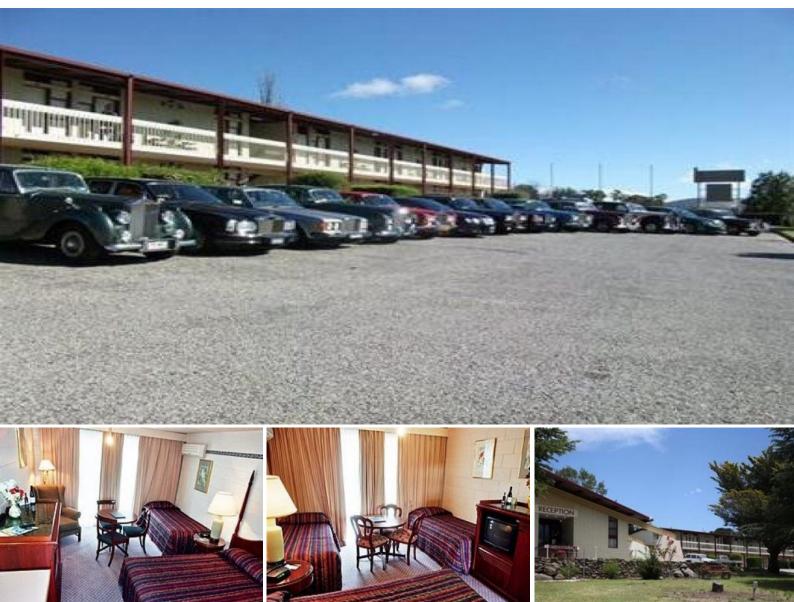

## INVESTMENT MOTEL FOR SALE- LARGE CORPORATE MOTOR INN

Description: Large corporate motor inn in prime location 4 hours from Sydney. Very well constructed building. Ideally suited for group trade as well.

AAA Rating: 3½ star

Construction: Concrete slab foundations with concrete block walls and wall partitions, and clip-lock iron roof. Medium sized units. All with ensuites. 6 x large 2 bedroom units. All recently upgraded. Very solid construction. Paintwork in good order.

Residence: 2 bedroom with built-ins, large living area, bathroom, private yard and double lockup garage. Suit couple or small family.

Age: Built 1963 approx.

Clientele: Reps, workers, to

Price:

Investment \$3,000,000