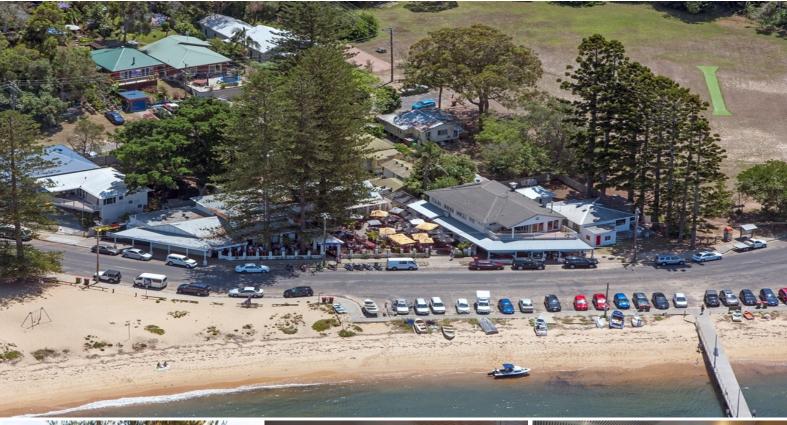

6-10 Patonga Drive PATONGA, NSW

## HOTEL FOR SALE - Patonga Beach Hotel, Patonga

- Outstanding waterfront location ? just over 1 hour from Sydney  $\,$
- 1,542.9m2 site (approx.) boasting absolute beach frontage
- Includes residence, studio apartment, fish and chip shop & caf?
- Great access from Palm Beach, Brooklyn ferries & chartered tours
- Large land parcel across two separate titles? underlying property value