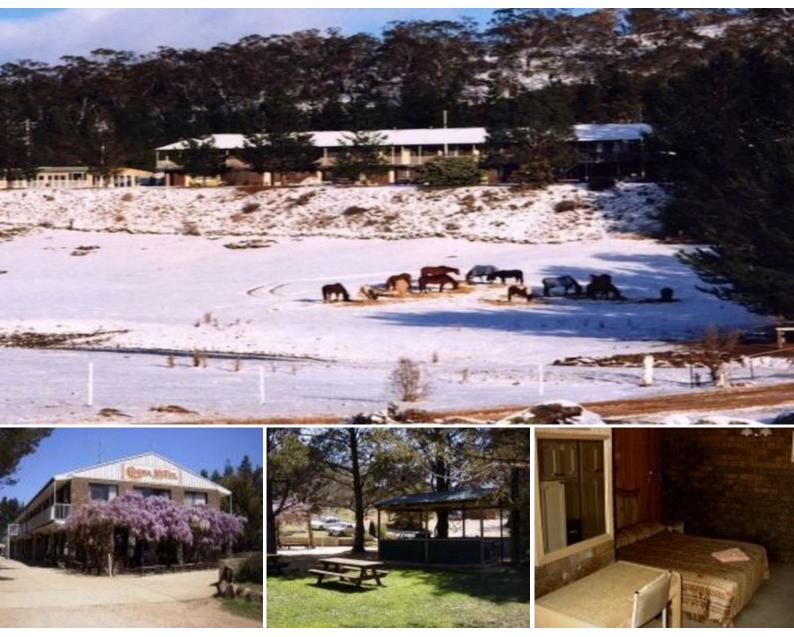

## Location

Cooba Motel (Sport & Education Centre) is nestled in the hills and countryside of the New South Wales Snowy Mountains and is set on 70.18 hectares, only 700m from the main road. It is located 5kms before the quiet town of Berridale (Cooma side).

## Key Features

- 173 Acres of Land,
- Outstanding Facilities,
- Proximity to Lake, Mountains & ACT,
- Future Potential for Growth,
- Excellent Return on Investment,
- Fully Managed Business,

Cooba Motel (Cooba Sport & Education Centre) is presently operated as a motel and school o