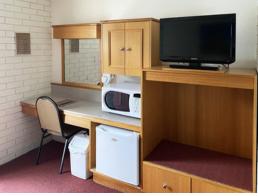

Interior: Medium to large with near new bathrooms. Room 22 has cooking facilities. Very comfortable 3.5 star standard.

Tariffs: Single \$115-\$119; Double \$135-\$139;

Price: Leasehold \$695,000

Ray Larkin