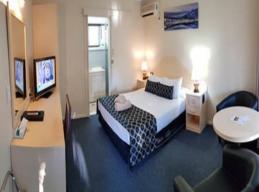

Star Standard: 3.5 star

Building Description: Well maintained, single storey, brick and tile construction with brick partitions. All in very sound condition.

Description of Interior: Variation of unit sizes from good medium to very large units including a number of large family units with quality appointments