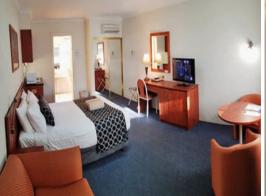

Star Standard: 3.5 star

Building Description: Well maintained, single storey, brick and tile construction with brick partitions. All in very sound condition.

Description of Interior: Variation of unit sizes from good medium to very large units including a number of large family units with quality appointments