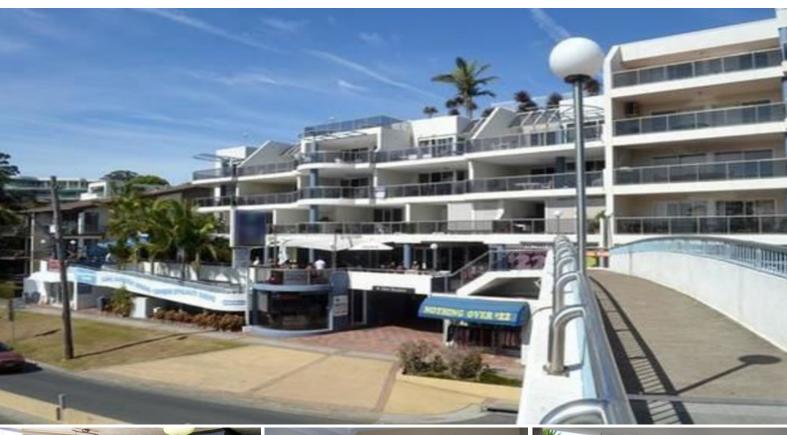

## STUNNING WATER VIEWS - APARTMENTS - POPULAR PORT STEPHENS AREA - STRATA FREEHOLD

Description: 16 units - being part of a five level building and occupying the entire second floor.

Construction: Five level concrete slab construction with rendered brick / concrete block walls and flat roof with sun deck and pool. Security basement parking.

Age of Building: Constructed approximately 25 years ago, the property has been well maintained and has a strong body corporate fund.

Turnover: 10 Months July 2020 to End April, 2021: \$565,908;

19/20 \$346,991; 18/19 \$468,587