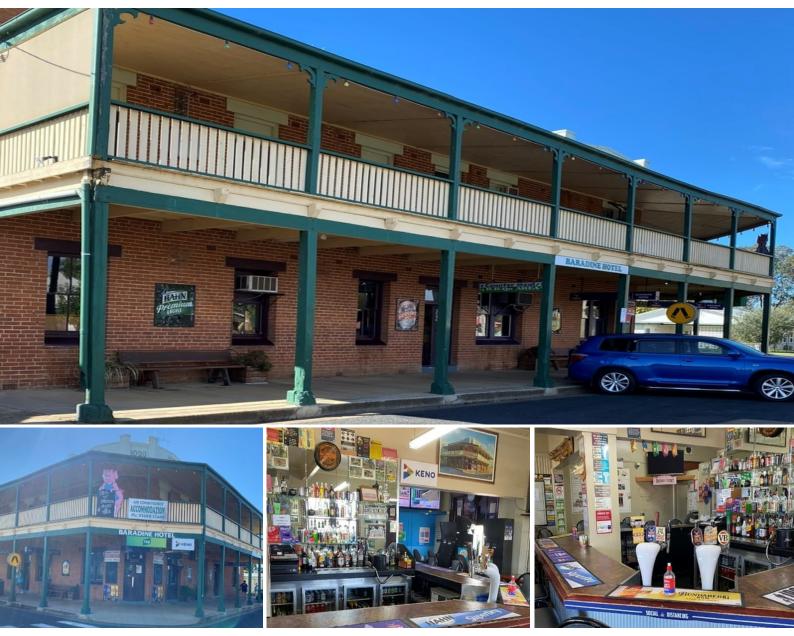

## Baradine Hotel, Baradine

The Hotel is located in Baradine, an north-west NSW town about 45km from Coonabarabran and at the gateway to the Pilliga Forest, famous for its bird watching, scenic drives and caves.

Key features of the hotel are:

- Traditional Two Storey Country Hotel
- Local clientele and passing trade from tourism and commercial traffic
- Limited competition
- Comprises Bar, Dining, Kitchen, TAB, Beer Garden, 9 Accommodation

Suites, Manager's Residence - Attractive entry level opportunity Price:

\$449000

Leonard Bongiovanni 0403 022 021