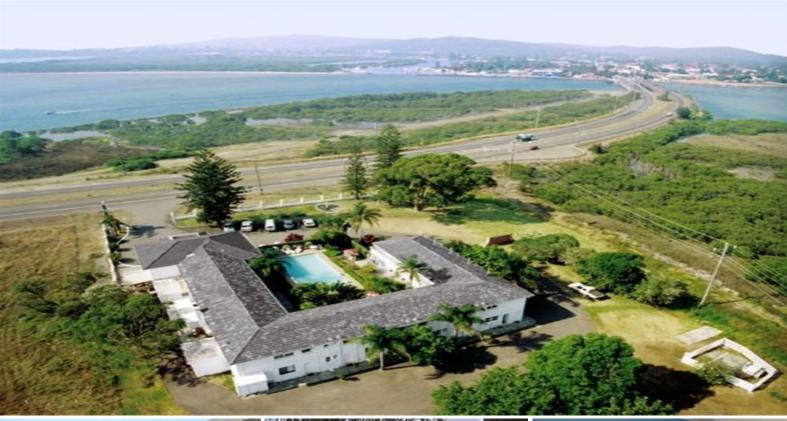

## MOTEL FOR SALE - LAKE MACQUARIE REGION

Description: Prime location - large land on the inlet where the Pacific Ocean enters Lake Macquarie, the largest inland saltwater lake in the Southern Hemisphere. Easy walk to Swansea town facilities plus nearby Nine Mile Beach.

Star Standard: 3 Star

Construction: Two storey double brick and tile construction with brick partitions. Very solid construction. Property is in good condition but has not been upgraded in many years.

Age: Built 1980 Approx.

Land Area: 1.05 Hectares (Approx.)
Interior: Interior is dated and in need of up

**Price:** \$6,750,000

Ray Larkin

0407 220 116

**Malcolm Mathie** 

0417 254 395