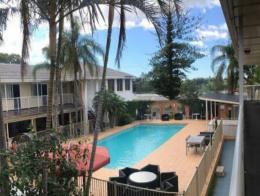

Star Standard: 3 Star

Construction: Two storey double brick and tile construction with brick partitions. Very solid construction. Property is in good condition but has not been upgraded in many years.

Age: Built 1980 Approx.