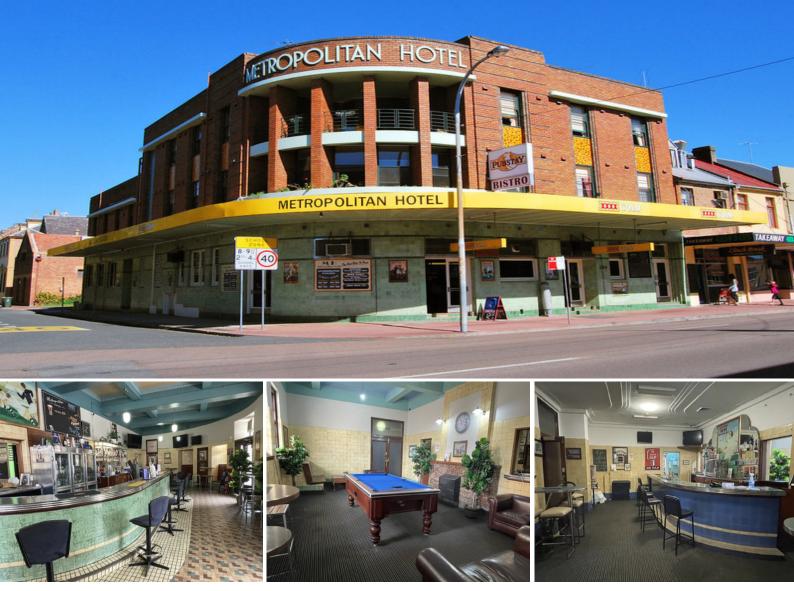

## 289 High Street MAITLAND, NSW

## Premium Free Lease - Metropolitan Hotel, Maitland

- Classic art deco hotel in prominent corner location

- Attractive lease terms

- The whole ground floor is for lease comprising front bar, lounge bar and pool bar, bistro and kitchen, around a central bar which allows for efficient staffing and customer service

- Neighbouring Maitland Council is completing a new administration building which will generate a new large working population in the direct vicinity.

- Huge potential for a motivated hands-on operator