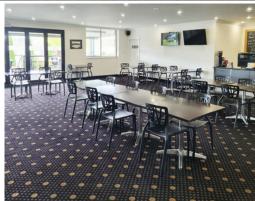

## Leasehold Hotel for Sale - Grand Hotel, Armidale

- Prominent brick building situated upon 1,667m2\* of prime land located on the corner of Rusden Street and Ohio Streets
- Very well-presented
- Hotel Features: public bar, bistro, gaming room, beer garden, car park with 22 car parks, first floor 5 letting rooms (not utilised)
- Weekly sales approximately \$19,000 (ex. GST) FY2022
- 5 x Poker Machines
- Located 800m from Armidale CBD, 400m from Armidale's industrial district and 600m from Armidale TAFE
- Major regional centre with a population of circa 25,000\*