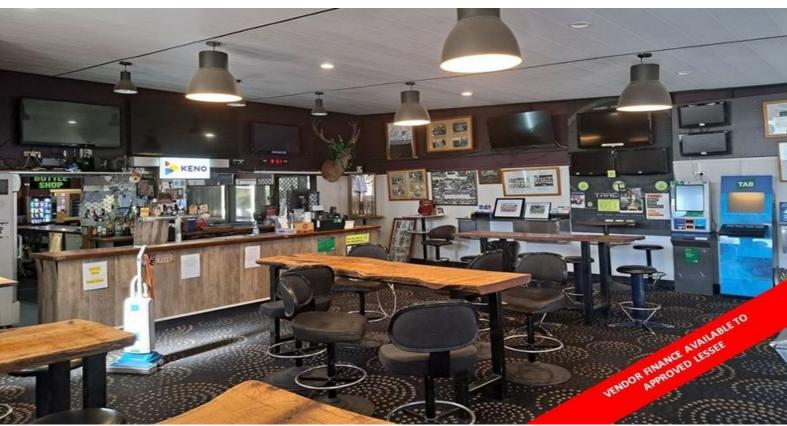

- Main street location
- Ground Floor Bar and Seating Areas, Bistro, 6 Accommodation Rooms and Comfortable Manager's Residence
- Walk-In Bottleshop with scope to improve
- TAB, Keno and EBT
- Efficient 13.5kW Solar System
- Huge potential for a motivated hands-on operator