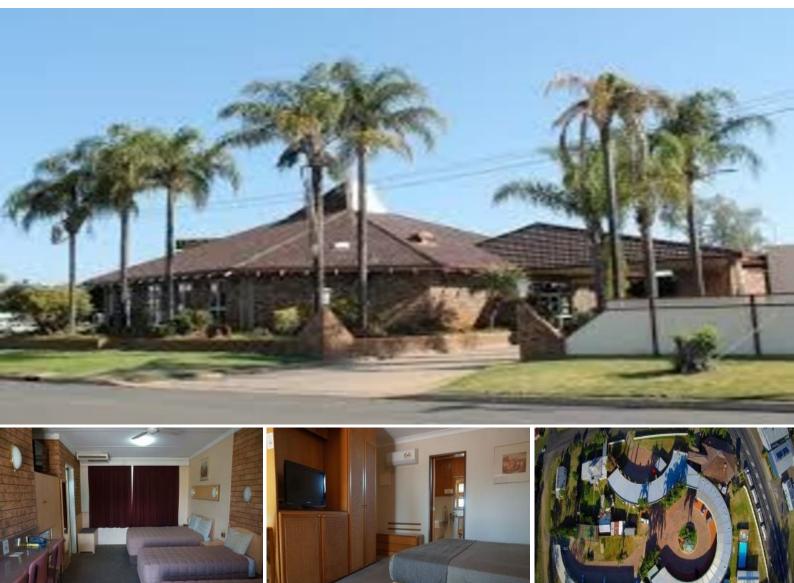

## LARGE CORPORATE MOTOR INN FOR SALE

Description: Large Corporate Motor Inn in Major Highway Location. All single level, set on acres. Excellent variation of room sizes and configurations. 1km from Town Centre. Potential to improve business. Plenty of room for coach and truck parking. New to Market.

Construction: Single level brick construction. 44 units, 20 spa rooms. Variation of unit sizes and configurations.

Residence: 2 bedroom with built-ins, lounge/dining, bath toilet. Opposite reception - suit manager couple.

Age: Built 1968; 1982 approx.

Land Area: 8.5 acres Tariffs: Single From \$120; Double \$120 - \$145 Price:

\$5,000,000

Ray Larkin 0407 220 116 **Malcolm Mathie** 0417 254 395