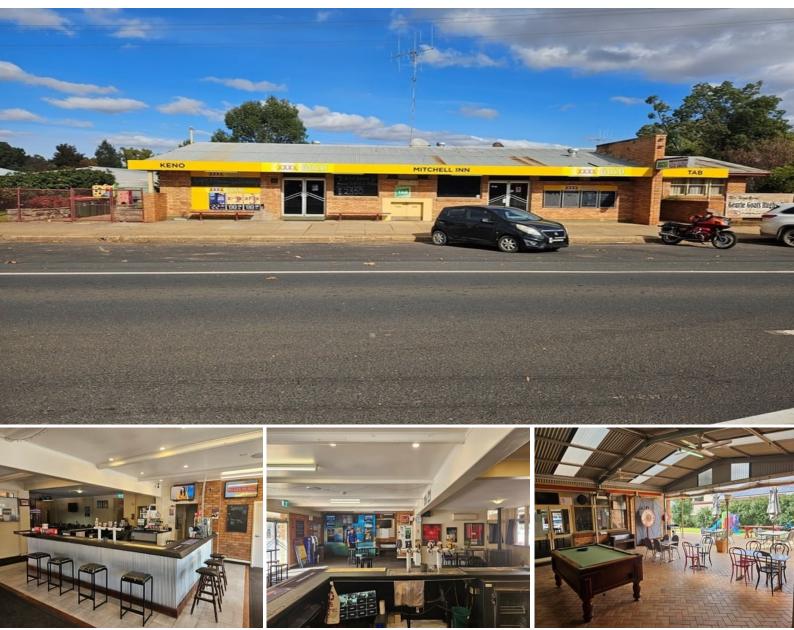

## 47 Mitchell Highway GEURIE, NSW

## Freehold Hotel for Sale - Central West NSW Highway Location

The Mitchell Inn is located in Geurie, a Central West NSW town approximately 28km south-east of Dubbo and 22km north of Wellington.

The Hotel is located on the Mitchell Highway with great exposure.

Key features of the hotel are:

- The only hotel in town with strong weekly revenue
- Set on a massive 2,498sqm (approx.) block on major highway

- Single bar operation public bar, dining room, beer garden with under cover outdoor area and children's playground , 6 pub rooms plus manager's res

- Great potential for a hands-on operator

This is a great opportunity to invest into the local community of Geurie, the hotel suppor

Price:

\$650,000

**Jeremy Cusack** 0418 281 014

Leonard Bongiovanni 0403 022 021