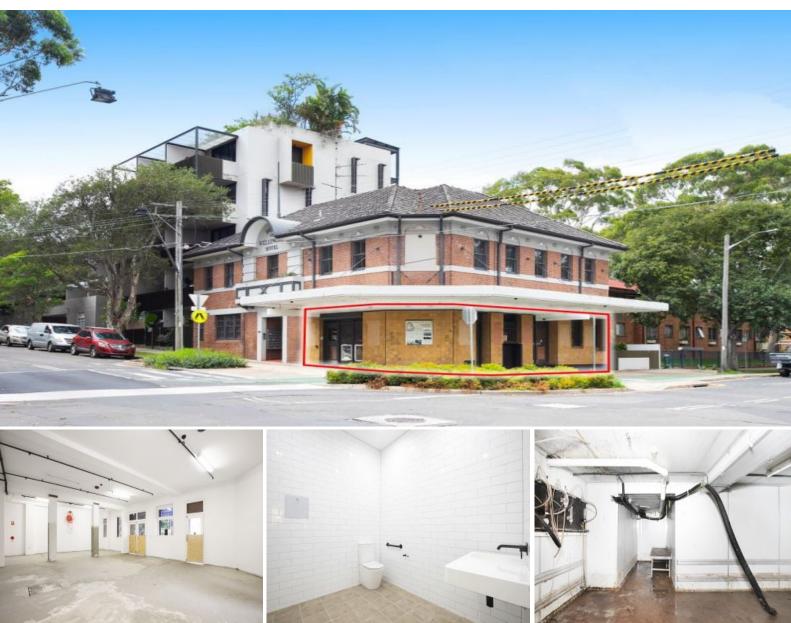

## Commercial Strata Opportunity

Ground & Basement Level, 291 George Street, Waterloo

Manenti Quinlan & Associates is proud to offer a rare opportunity to acquire a strata commercial property in the heart of Waterloo, a vibrant and rapidly transforming suburb in Sydney's inner south.

- Premium corner freehold in high exposure location
- Rare investment opportunity in tightly held market
- Flexible MU1 Mixed Use Zoning allowing a multitude of uses (STCA)
- Close proximity to the new Waterloo Metro Station providing express services to the greater transport network
- Currently configured as an open plan ground floor area with bathroom and basement area
- Total strata area of 145m2 (approx.)