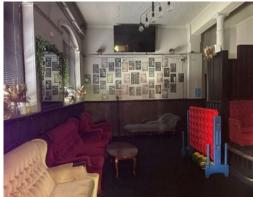

## Fully Equipped Leasehold Hotel - Ground Floor, Caledonian Hotel, Maitland

- Classic corner hotel in main road location
- Whole ground floor for lease comprising Bar, Bistro, Lounge and Beer Garden
- Great presentation being recently painted externally and internally as well as renovated Public Bar
- Huge potential for a motivated hands-on operator to cater for hospitality and mining shift workers and new residents from surrounding developments
- Great location at a main entry into town, and only 140 metres to Maitland Train Station