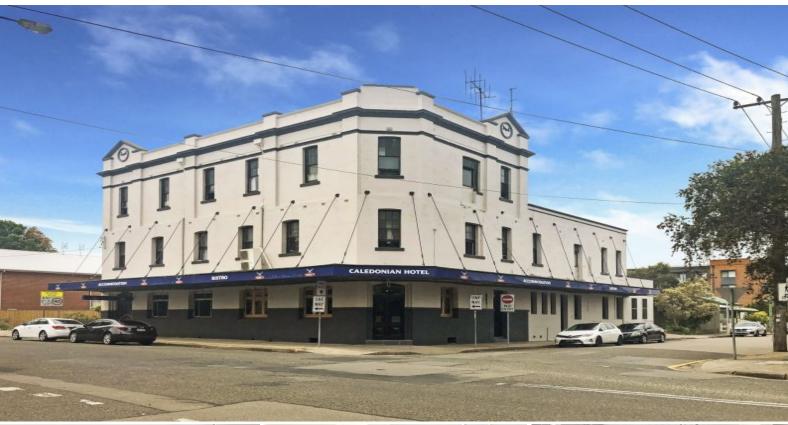

89 Church Street Maitland, NSW

## Fully Equipped Leasehold Hotel - Ground Floor, Caledonian Hotel, Maitland

- Classic corner hotel in main road location
- Whole ground floor for lease comprising Bar, Bistro, Lounge and Beer Garden
- Great presentation being recently painted externally and internally as well as renovated Public Bar
- Huge potential for a motivated hands-on operator to cater for hospitality and mining shift workers and new residents from surrounding developments
- Great location at a main entry into town, and only 140 metres to Maitland Train Station