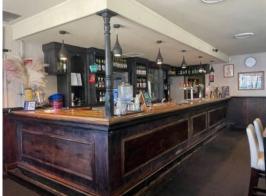

## Fully Equipped Leasehold Hotel - Ground Floor, Caledonian Hotel, Maitland

- Classic corner hotel in main road location
- Whole ground floor for lease comprising Bar, Bistro, Lounge and Beer Garden
- Great presentation being recently painted externally and internally as well as renovated Public Bar
- Huge potential for a motivated hands-on operator to cater for hospitality and mining shift workers and new residents from surrounding developments
- Great location at a main entry into town, and only 140 metres to Maitland Train Station