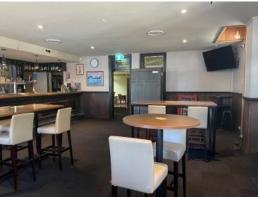

## Fully Equipped Leasehold Hotel - Ground Floor, Caledonian Hotel, Maitland

- Classic corner hotel in main road location
- Whole ground floor for lease comprising Bar, Bistro, Lounge and Beer Garden
- Great presentation being recently painted externally and internally as well as renovated Public Bar
- Huge potential for a motivated hands-on operator to cater for hospitality and mining shift workers and new residents from surrounding developments
- Great location at a main entry into town, and only 140 metres to Maitland Train Station