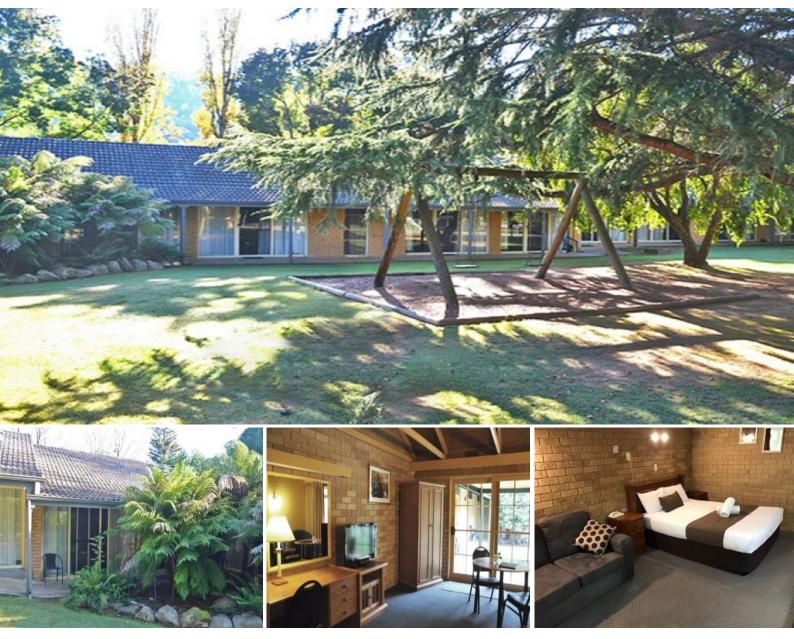

## MOTEL LEASEHOLD FOR SALE - VICTORIAN HIGH COUNTRY

Description: Located in one of Victoria's most beautiful regional towns -500m from town centre - attracting visitors all year round. Current owner has started refurbishing a number of rooms to showcase what can be done. Set on large parcel of land. There is opportunity to reinvest in the gardens and the motel to further enhance the experience and drive this property's occupancy and rate.

Lease Term: 22 Years with 17 Years Remaining (Owner will add 5 years)

Construction: Brick construction with tiled roof. 32 units. High vaulted ceilings with timber beams.

Star Standard: 3 Star

Residence: 3 Bedroo